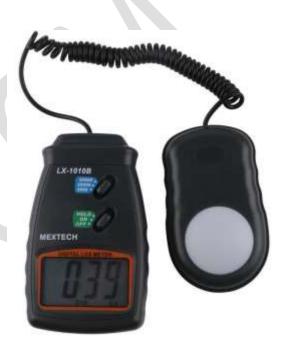

## **DIGITAL LUX METER 1010B**

**APPLICATION:** This Multirange Lux Meter is a Complex & Delicate Instrument. Its Ruggedness with Allow Many Years of use If Proper Operating Techniques are Developed.

## **FEATURES**:

Display: 3 ½digits LCD

Measurement Range: 0 lux~50000lux (2000,20000,50000

Selectable)

• Zero Adjustment: Automatic

• Low Battery Indication

Data Hold Function

Sampling Time: 0.4second

Operating Temperature & Humidity: 0°C to 40°C, 80% RH

Power Supply: 9V BatteryDisplay Size: 47 X 26mm

• Unit Size :116 X 70 X 29 mm

• Weight: 200gms Including Battery

Accessories: Instruction Manual, Carrying Case, 9V Battery x